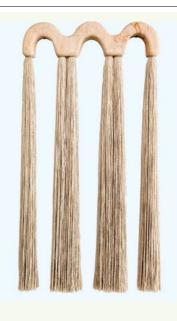

## ABOUT T U R N S

Inspiring decor from daybeds to bookends, <u>arches</u> are around for the long run

Clockwise from top left: CINDY HSU ZELL triple arch wood tassel, \$1,800, cindyzell .com. POKETO Lucite arc bookend set, \$88, needsupply.com. SARAH ELLISON Golden collection Gabriella mirror (full), \$1,450, hawkinsnewyork .com. DMITRIY & CO. Masson daybed, from \$12,000, dmitriyco .com. VACILANDO QUILTING CO. Rimrock quilt, from \$300, vacilandoquilting .co. BEND GOODS Wave table, \$1,560, bendgo<mark>ods.com.</mark>