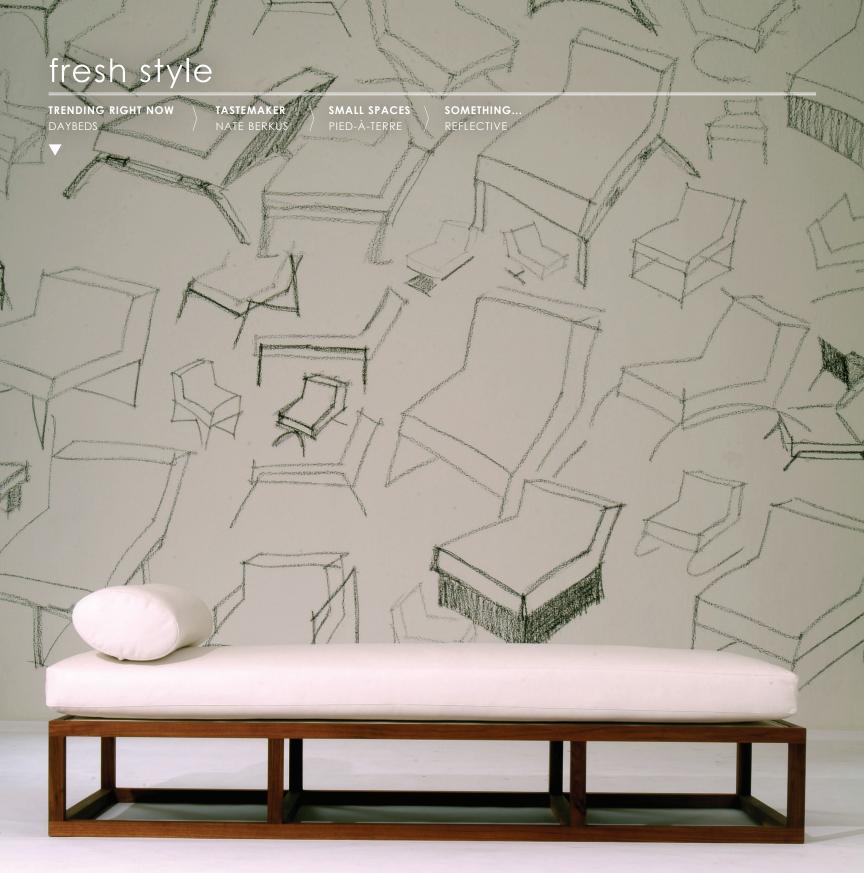

**Robert Bristow Daybed** for Ralph Pucci, walnut frame, available in white leather and multiple fabrics, 80" x 32" x 16", \$14,160; ralphpucci.net Como Choise in Lamo Twend-Indigo. designed by Going Specific Design Within Reach, she for Engined in the reord a basis of Within Reach, she of the reord a basis of Within Reach, she of the reord a basis of Within Reach, she of the reord a basis of Within Reach, she of the reord a basis of Within Reach, she of the reord a basis of Within Reach, she of the reord a basis of Within Reach, she of the reord a basis of Within Reach, she of the reord a basis of Within Reach, she of the reord a basis of Within Reach, she of the reord a basis of Within Reach, she of the reord a basis of Within Reach, she of the reord a basis of Within Reach, she of the