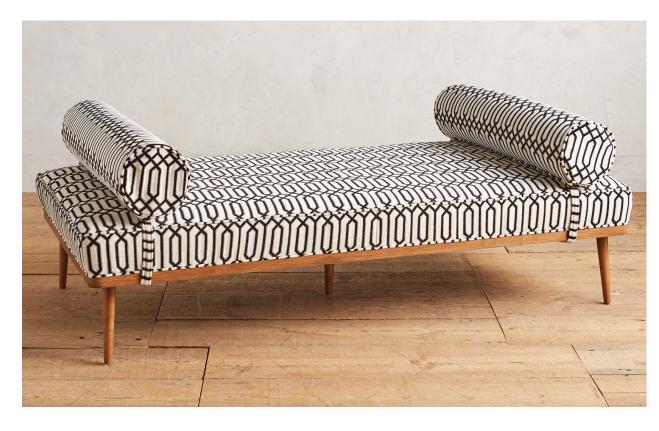

#### Trellis-Woven Darcy Daybed by Anthropologie, removable bolster pillows, 78" x 40", made to order, \$1,598.40; anthropologie.com