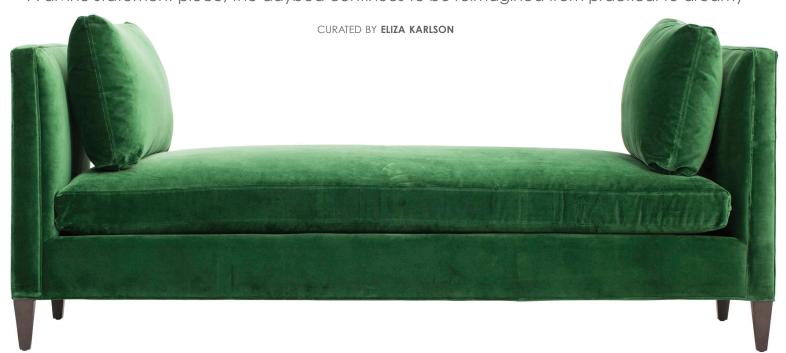

**Robert Bristow Daybed** for Ralph Pucci, walnut frame, available in white leather and multiple fabrics, 80" x 32" x 16", \$14,160; ralphpucci.net Como Choise in Lamo Twend-Indigo. designed by Going Specific Design Within Reach, she for Engined in the reord a basis of Within Reach, she of the reord a basis of Within Reach, she of the reord a basis of Within Reach, she of the reord a basis of Within Reach, she of the reord a basis of Within Reach, she of the reord a basis of Within Reach, she of the reord a basis of Within Reach, she of the reord a basis of Within Reach, she of the reord a basis of Within Reach, she of the reord a basis of Within Reach, she of the reord a basis of Within Reach, she of the reord a basis of Within Reach, she of the reord a basis of Within Reach, she of the reord a basis of Within Reach, she of the reord a basis of Within Reach, she of the reord a basis of the reshe of the reord a basis of the reshe of the re-