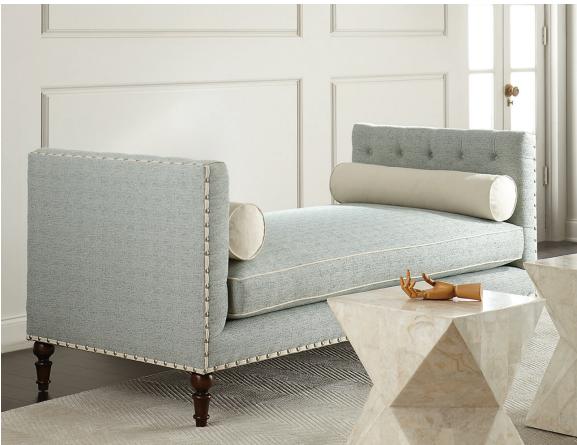

# trending right now

### DAYBEDS

**Coughlin Chaise** in Light Blue with hand-tufted arms, turned walnut legs and pewter nailhead trim, 75.5" x 35.5", \$1,799; at neimanmarcus.com