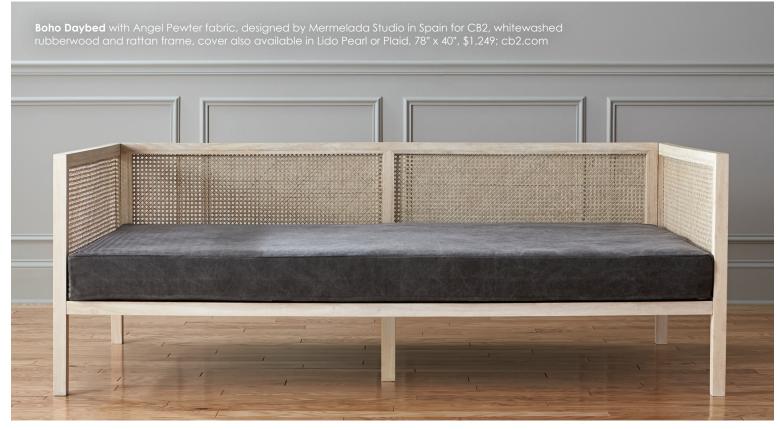

#### Belgard Daybed in Lin Sheen - Angora linen and Oak wood in Fume finish by Dmitriy & Co., custom options, made to order by hand in NYC, 90" x 38",

\$8,650; dcarterinc.com